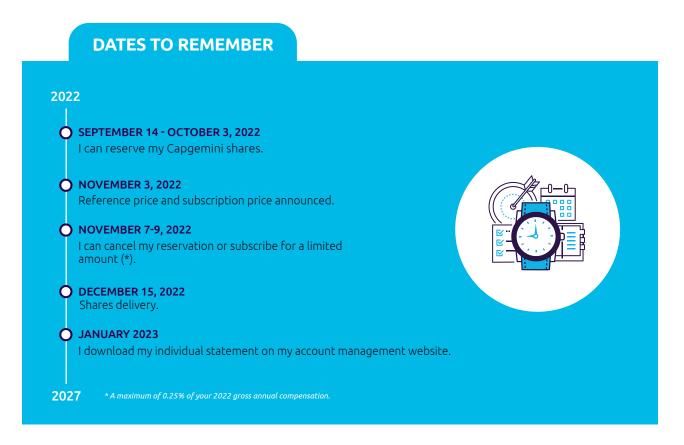

#### WHEN AND HOW DO I SIGN UP?

**Between September 14 and October 3, 2022** (the reservation period), you may submit a reservation form to acquire Capgemini shares by indicating the number of shares you wish to invest:

#### HOW MUCH?

You can invest up to **2.5% of your estimated 2022 gross annual compensation**. The minimum investment is 2 shares.