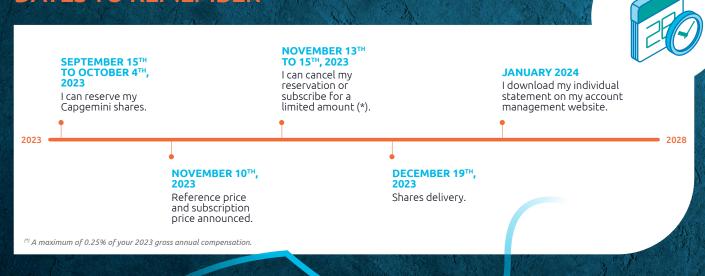

# **DATES TO REMEMBER**

# Employee Share 2023

Sign up to our new Employee Share Ownership Plan from September 15<sup>th</sup> to October 4<sup>th</sup>, 2023

# WHEN AND HOW DO I SIGN UP?

**Between September 15<sup>th</sup> and October 4<sup>th</sup>, 2023** (the reservation period), you may submit a reservation form to acquire FCPE units invested in Capgemini shares by indicating the number of shares you wish to invest:

### **HOW MUCH?**

You can invest up to 2.5% of your estimated 2023 gross annual compensation. The minimum investment is 2 shares.