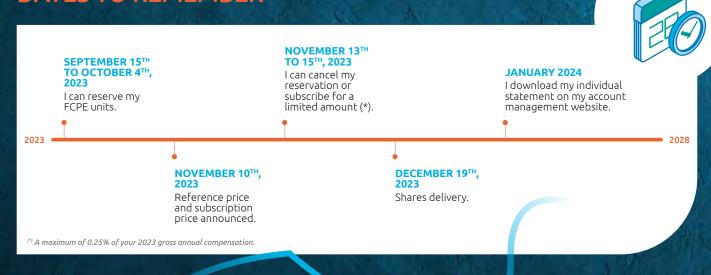

## **DATES TO REMEMBER**

### WHEN AND HOW DO I SIGN UP?

**Between September 15<sup>th</sup> and October 4<sup>th</sup>, 2023** (the reservation period), you may submit a reservation form to acquire FCPE units invested in Capgemini shares by indicating the amount you wish to invest:

- On the website https://esop.capgemini.com/2023 (using your personal ID and password).
- If you do not have access to the internet, you can use the **reservation form**. Just complete it, sign it and return it to the indicated address.