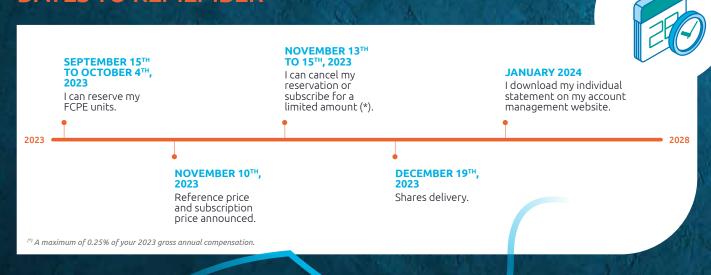

## **DATES TO REMEMBER**

### WHEN AND HOW DO I SIGN UP?

**Between September 15<sup>th</sup> and October 4<sup>th</sup>, 2023** (the reservation period), you may submit a reservation form to acquire FCPE units invested in Capgemini shares by indicating the amount you wish to invest:

### **AM I ELIGIBLE FOR ESOP 2023?**

To be eligible for ESOP 2023, you must meet the following three criteria:

- 1 Be an employee of a Capgemini group<sup>2</sup> company.
- **2 -** Be employed by that company for at least one day between November 13<sup>th</sup> and 15<sup>th</sup>, 2023 (inclusive).
- **3 -** On November 15<sup>th</sup>, 2023, have been employed by Capgemini for **at least three months**, consecutive or otherwise, since January 1<sup>st</sup>, 2022.

### **HOW MUCH?**

You can invest up to 2.5% of your estimated 2023 gross annual compensation. The minimum investment is €100, or equivalent in your local currency.