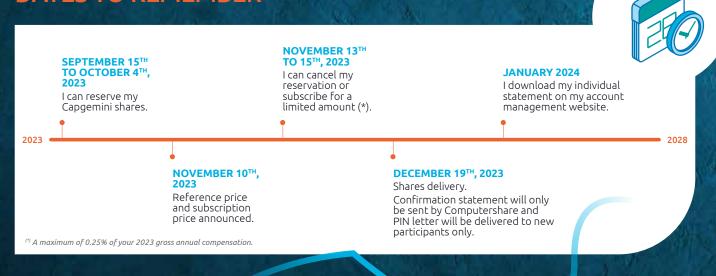

2023, have been employed by Capgemini for **at least three months**, consecutive or otherwise, since January 1<sup>st</sup>, 2022.

### WHEN AND HOW DO I SIGN UP?

**Between September 15<sup>th</sup> and October 4<sup>th</sup>, 2023** (the reservation period), you may submit a reservation form to acquire FCPE units invested in Capgemini shares by indicating the number of shares you wish to invest:

- On the website https://esop.capgemini.com/2023 (using your personal ID and password).
- If you do not have access to the internet, you can use the **reservation form**. Just complete it, sign it and return it to the indicated address.

### **HOW MUCH?**

You can invest up to 2.5% of your estimated 2023 gross annual compensation. The minimum investment is 2 shares.

### **DATES TO REMEMBER**



# i initialization de la constanta de la constan

### TO FIND OUT MORE

- Read the subscription documents available on https://esop.capgemini.com/2023
- Use the simulator.
- Attend information meetings.
- Contact your ESOP 2023 coordinator.